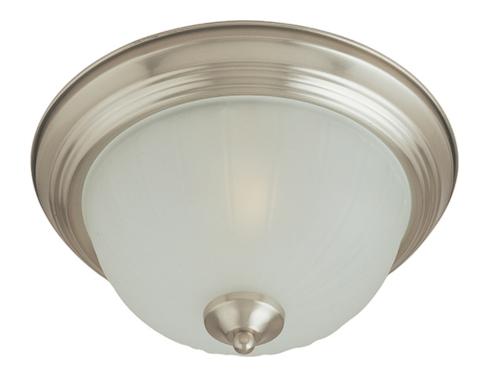

## **PRODUCT DESCRIPTION**

Maxim Lighting's commitment to both the residential lighting and the home building industries will assure you a product line focused on your lighting needs. With Maxim Lighting you will find quality product that is well designed, well priced and readily available.

## **FINISHES OPTION**

GLASS Frosted FT

MATERIAL Glass, Steel

RATINGS cETLus Damp Location

ADDITIONAL RATED LIFE 2500 Hours OPERATING TEMPERATURE: -20°C (-4°F), 40°C (104°F)

Always consult a qualified electrician before installing any lighting product.