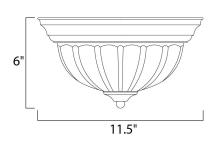

## MEASUREMENTS

DIMENSION MAX OAH HANGING WEIGHT LAMPING INPUT VOLTAGE LUMENS BULB

: 11.5" L x 11.5" W x 6" H : 6" OAH : 0.87 lb

:120V : 0 Rated : 1 x 60W Incandescent E26 Medium , 60W Total **BULB INCLUDED** : (Not Included) DIMMABLE : Yes