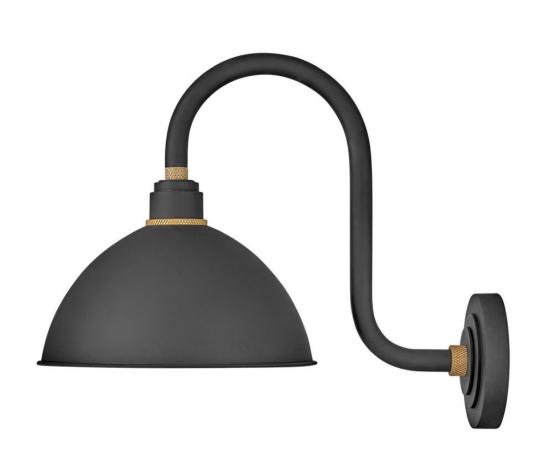

## FOUNDRY DOME

SMALL TALL GOOSENECK BARN LIGHT

## 10564TK

Decidedly industrious, Foundry is reinventing purposeful lighting. Focused and direct, the sturdy aluminum shade features knurled brass details to offset the Gloss White, Museum Bronze or Textured Black finish while casting a uniform light. The simple, understated form plants a vintage aesthetic for both inside and outside spaces while offering mix and match options that customize the look.

## HINKLEY

FINISH: Textured Black SHADE: Metal WIDTH: 12" HEIGHT: 17" DEPTH: 0 LIGHT SOURCE: Socketed WATTAGE: 1-14w Med. LED, 100w Equiv.

HINKLEY 33000 Pin Oak Parkway Avon Lake, OH 44012 PHONE: (440) 653-5500 Toll Free: 1 (800) 446-5539 hinkley.com