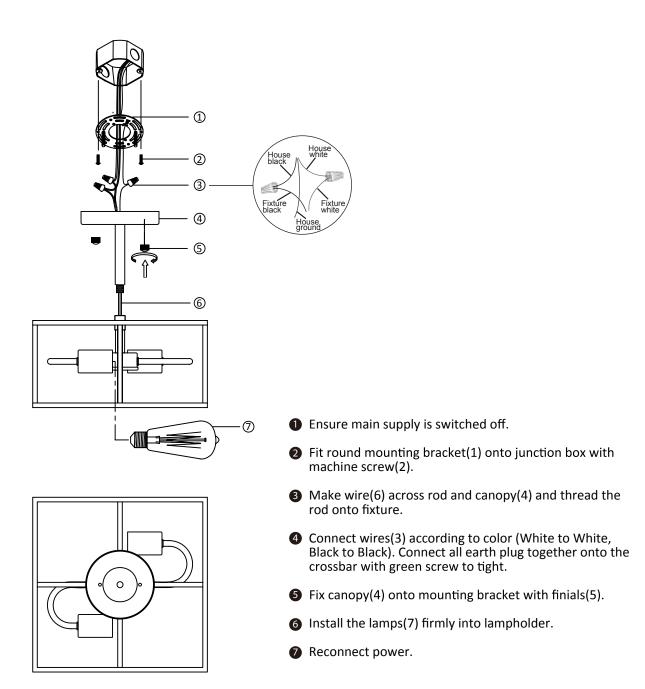

## START FROM HERE

- Make sure power is completely off at the fuse box.Have your fixture installed by a qualified licensed
- electrician
- Prepare everything in clear area.
- Wear gloves at all times during this installation.
- Read instructions carefully before you start assembly.
- Keep this instruction sheet for future reference. **Technical Support:**1-844-628-8368

## Please Note:

• All Matteo Lighting fixtures come with pre-wired module(s).

• Unless instructed to do so, please do not touch any part of the module(s) as any unnecessary contact with the module could cause permanent damage.

THIS LUMINAIRE MUST BE MOUNTED OR SUPPORTED IN A JUNCTION BOX CE LUMINAIRE DOIT ÊTRE MONTÉ OU SUPPORTÉ DANS UNE BOÎTE DE JONCTION