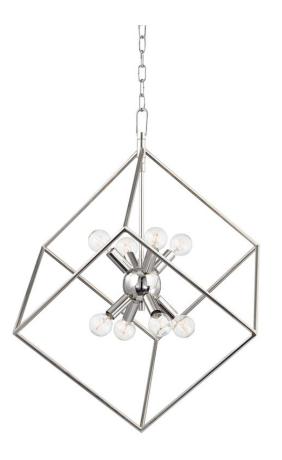

# **ROUNDOUT**

1220-PN

This impressive conversation starter features a series of ever-increasing cubes surrounding a Sputnik-style center. Choose from Aged Brass or Polished Nickel and multiple sizes to fit any space.

### **DIMENSIONS**

Height 27.50"

Width/Diameter 23.00"

Minimum Height 33.75"

Maximum Height 85.75"

Canopy/Backplate 4.75"

Hanging Type

Weight 10.00lb