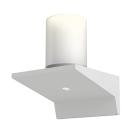

## SONNEMAN'

votives<sup>TM</sup> LED Sconce 2850.03-SW

| DIMENSIONS            |              |
|-----------------------|--------------|
| Height                | 5"           |
| Width                 | 4"           |
| Extension             | 4"           |
| Minimum Extension     | 4"           |
| Maximum Extension     | 4"           |
| ELECTRICAL SPECS      |              |
| Bulb Type             | Integral LED |
| Bulb Quantity         | 2            |
| Bulb Included?        | Yes          |
| Wattage               | 6            |
| Initial Lumens        | 470          |
| Input Voltage         | 120VAC       |
| CCT                   | 3000K        |
| CRI                   | 90           |
| Power Supply Type     | Driver       |
| Power Supply Quantity | 1            |
| Power Supply Location | Remote       |
| Dimming Type          | TRIAC/ELV    |
| SHIPPING              |              |

| SHADE 1                     |                    |
|-----------------------------|--------------------|
| Quantity                    | 1                  |
| Color                       | Frosted            |
| Material                    | Clear Etched Glass |
| Height                      | 3"                 |
| SHADE 2                     |                    |
| Quantity                    | 1                  |
| Color                       | Clear              |
| Material                    | Acrylic            |
| AVAILABLE FINISHES          |                    |
| Satin White (.03)           |                    |
| Bright Satin Aluminum (.16) |                    |
| Satin Black (.25)           |                    |
| GENERAL LISTINGS            |                    |
| cETL                        |                    |
| cUL                         |                    |
| ADA                         |                    |
| Damp Location               |                    |
| PROJECT                     |                    |
|                             |                    |
| QUANTITY                    |                    |