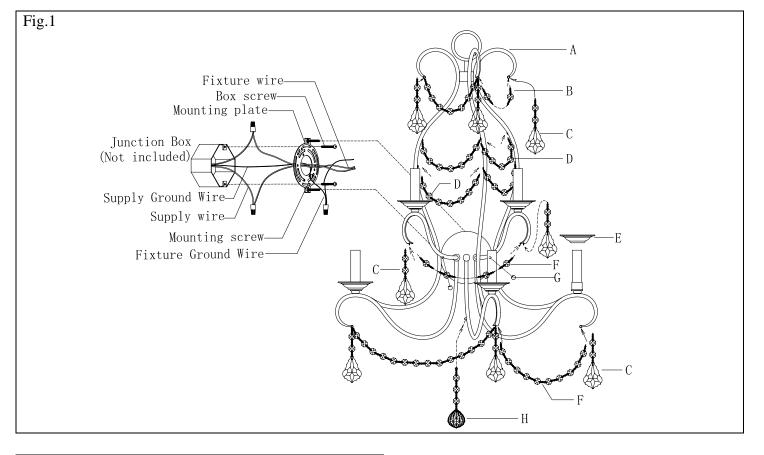

## MOUNTING THE FIXTURE

Installation (see fig.1)

- 1. Disconnect power at main electrical panel before installation.
- 2. Thread the two mounting screws about 1/4" into the pre-drilled holes in the mounting plate, spaced about the same distance apart as the holes in the fixture back plate. Attach the mounting plate to the junction box using two junction box screws. The side of the mounting plate marked "GND" must face out.
- 3. Guide fixture wires through hole in center of mounting plate.
- 4. Follow wiring instructions carefully (see fig.2)
- 5. Place the fixture body (A) over the mounting plate, aligning the holes with mounting screws, then lock it securely with the ball nuts(G).
- 6. Attach the cover (E) inset to the lamp holder.
- 7. Attach the lobation crystal(B) and crystal cluster(C),(D),(F) to the end small ring of the arms. Attach the crystal ball(H) to the back small ring of the arm.
- 8. Install the light bulbs in accordance with the fixture's specifications. DO NOT EXCEED THE MAXIMUM WATTAGE RATING!