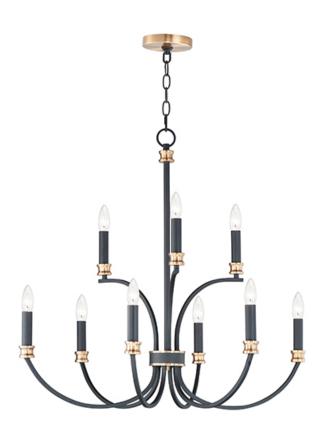

## **PRODUCT DESCRIPTION**

A lovely candelabra style collection with rich accents. This seemingly simple chandelier highlights classically curving accents in a stately combination of Black with Antique Brass accents or chic Weathered White with Gold Leaf accents. Taking a streamlined approach to the archetypal chandelier form, this series updates uses squared tubing to subtly modernize an approachable design with exposed candelabra lighting.

#### **FINISHES OPTION**

Black / Antique Brass (BKAB)

Weathered White/Gold Leaf (WWTGL)