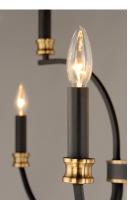

# **LAMPING**

: 120V INPUT VOLTAGE

: 9 x 60W Incandescent E12 Candelabra, 60W Total

**BULB INCLUDED** : (Not Included)

DIMMABLE : Y

#### **FINISHES OPTION**

Black / Antique Brass (BKAB)

Weathered White/Gold Leaf (WWTGL)