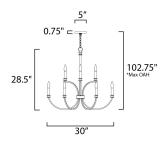

\*max overall height

### **MEASUREMENTS**

DIMENSION : 30" W x 28.25" H : 5" W x 0.75" H CANOPY

HANGING WEIGHT : 9.26 lb