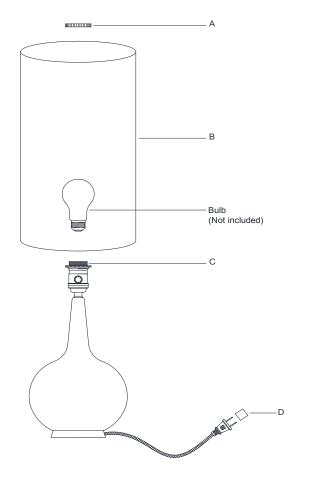

\_\_\_\_\_

- 1. Carefully remove all parts from the box
- 2. Place shade (B) to the socket (C) and secure with socket ring (A).
- 3. Insert bulb (not included) into the socket.
- 4. Remove protective plug cover (D) from the plug.
- 5. Plug into a proper electrical outlet and test the fixture.
- 6. Installation is complete.