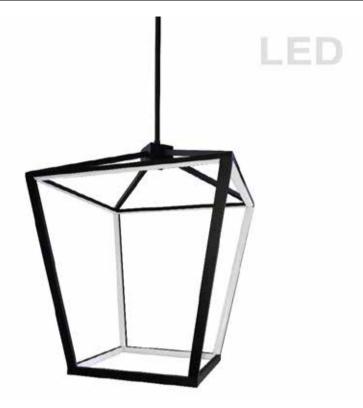

## CAG-2046C-MB - 46W Chandelier, MB w/ WH Silicone Diffuser

46W Chandelier, Matte Black with White Diffuser

| Height<br>Width/Length<br>Depth<br>Weight                                     | 20<br>13<br>13<br>6             | No. of Bulbs<br>LED Compatible<br>Total Wattage | 12<br>Integrated LED<br>64                           |
|-------------------------------------------------------------------------------|---------------------------------|-------------------------------------------------|------------------------------------------------------|
| Body Material<br>Finish/Color<br>Type of Finish                               | Metal<br>Matte Black<br>Painted | Second Material<br>Second Finish/Color          | Silicone<br>White                                    |
| Bulb 1 Amount Bulb 1 Base Type Bulb 1 Max Watt. Bulb 1 Included Bulb 1 Lumens | 12<br>LED<br>5<br>Yes<br>3220   | Rated For<br>Voltage<br>Approval<br>Warranty    | Dry Location<br>120V<br>cUL or equivalent<br>5 Years |
| Bulb 1 CRI                                                                    | 80+                             | Instal Position                                 | Ceiling                                              |