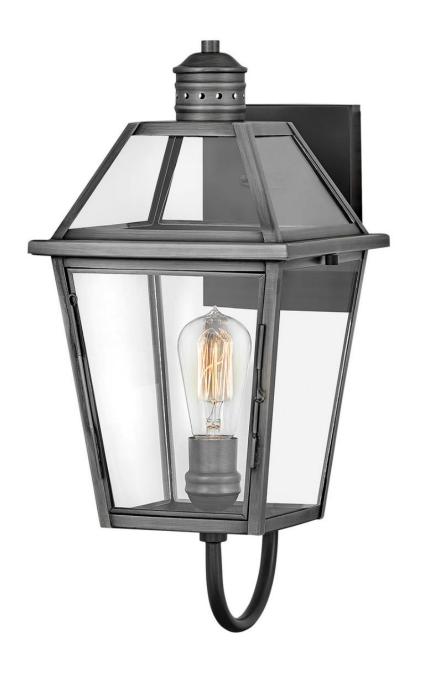

## 2770BLB

Handcrafted of solid brass, Nouvelle's construction evokes timeless vigor enhancing the appearance of a range of façades, from French Traditional to Modern. Nouvelle's Blackened Brass cage stands out among its slightly tapered, four-sided glass panels to reinforce its simple charm.

FINISH: Blackened Brass

GLASS: Clear WIDTH: 8.5" HEIGHT: 18.5" DEPTH: 0

**LIGHT SOURCE**: Socketed

WATTAGE: 1-12w Med. LED, 100W Equiv.

**HINKLEY** 33000 Pin Oak Parkway Avon Lake, OH 44012 **PHONE: (440) 653-5500** Toll Free: 1 (800) 446-5539 hinkley.com