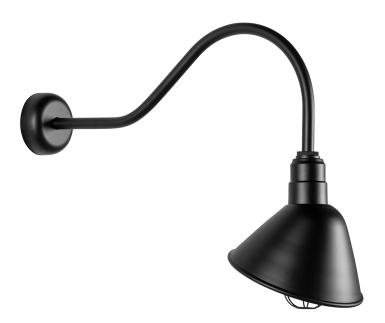

# **SAN BRUNO**

RA12MMB-CGWC-3 -3LL30MB

A powerful interior or exterior wall light with a classic RLM shade, San Bruno provides an elevated take on industrial style. Featuring a curved gooseneck arm that extends from a circular wall mount, it angles light towards the wall, reducing glare. This highly practical, timeless fixture is available in a Matte Black finish.

#### **DIMENSIONS**

Height 24.81"

Width/Diameter 11.69"

Length 33.54"

Minimum Height "

Maximum Height "

Canopy/Backplate "

Hanging Type