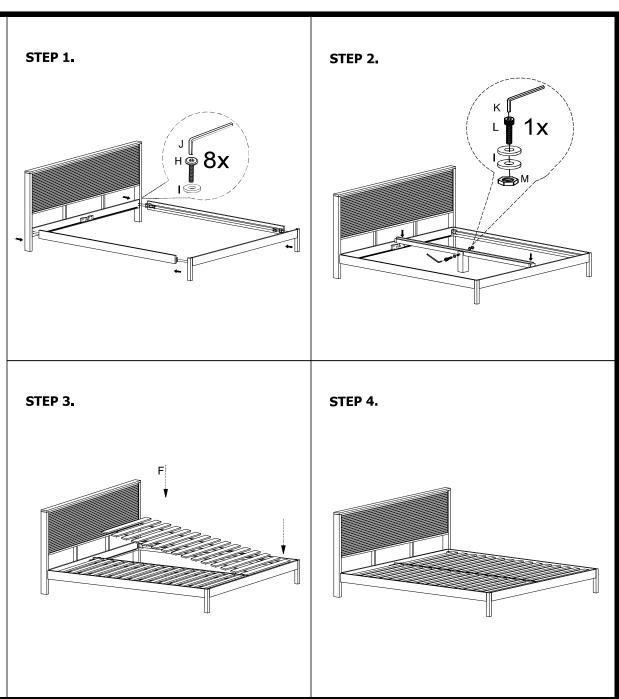

## PARTS AND HARDWARE.

## PARTS LIST

| NO. | DESCRIPTION    | IMAGE           | Q'TY |
|-----|----------------|-----------------|------|
| А   | Headboard      |                 | 1    |
| В   | Side rail      |                 | 2    |
| С   | Foot board     | E E             | 1    |
| D   | Center Support |                 | 1    |
| Е   | Center Leg     | Į               | 1    |
| F   | Slat Set       | <u> Milling</u> | 2    |

## HARDWARES LIST

| NC | ). | DESCRIPTION        | MAGE | Q'TY |
|----|----|--------------------|------|------|
| н  | I  | ALLEN BOLT(20x8)MM |      | 8    |
| 1  |    | WASHER(8MM)        | 0    | 10   |
| J  |    | ALLEN KEY(5MM)     |      | 1    |
| k  | <  | ALLEN KEY(6MM)     |      | 1    |
| L  |    | ALLEN BOLT(M125X8) | Omm  | 1    |
| Μ  | 1  | HEX NUT (8MM)      |      | 1    |