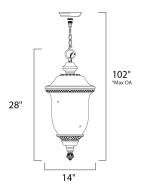

\*max overall height of fixture

#### **MEASUREMENTS**

DIMENSION : 14" L x 14" W x 28" H

MAX OAH : 102" OAH HANGING WEIGHT : 18.04 lb