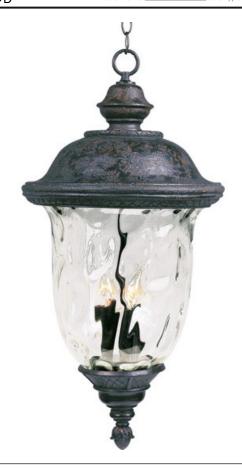

# **PRODUCT DESCRIPTION**

Maxim Lighting's Carriage House VX Collection is made with Vivex, a material twice the strength of resin, is non-corrosive, UV resistant and backed with a 5-Year Limited Warranty. Carriage House VX features our Oriental Bronze finish and Water Glass.

## **GLASS**

Water Glass WG

#### MATERIAL

Vivex Resin Composite, Glass