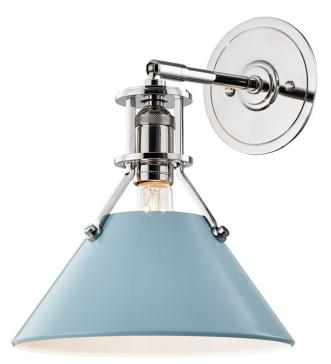

# PAINTED NO.2 MDS350-PN/BB

Painted No.2 has an effortless look, the result of careful consideration. A relaxed form with timeless style, two beautiful finish options make it feel fresh.

### **FINISHES**

Aged Brass/blue Bird (AGB/BB) Aged Brass/darkest Blue (AGB/DBL) Aged Brass/leaf Green Combo (AGB/LFG) Aged Brass/off White (AGB/OW) Polished Nickel/blue Bird (PN/BB) Polished Nickel/darkest Blue (PN/DBL) Polished Nickel/leaf Green (PN/LFG) Polished Nickel/off White (PN/OW)

#### DIMENSIONS

Height 11.75" Width/Diameter 9.50" Minimum Height 0.00" Maximum Height 0.00" Canopy/Backplate 5.00" Hanging Type Weight 0.97lb

## GLASS/SHADES

Material Steel Attachment Color Blue Bird

# LAMPING/ELECTRICAL

Bulb 1 Bulb Included No Socket Type E26 Medium Base Wattage 60w Voltage 120 VAC