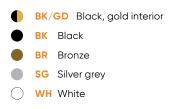

# Finish

#### LEDWALL-G-BK/GD

Dimmable LEDWALL-G wall mount in a black finish with gold interior

#### Note

Other Color °T and Finishes available, but may require MOQ's and longer lead times. Please contact your DALS representative for more information.