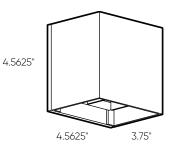

# Specifications

Made of extruded aluminum Over 50,000 hours of service life Separately adjustable up and down lighting Easily adjustable lighting angle from 0° to 92° Low power consumption Superior color consistency Directional lighting Integrated dimmable driver ADA compliant Suitable for wet locations Refer to website for dimmer compatibility Ideal operating temperature: -20° to 40° C 5-year warranty

### LEDWALL-G