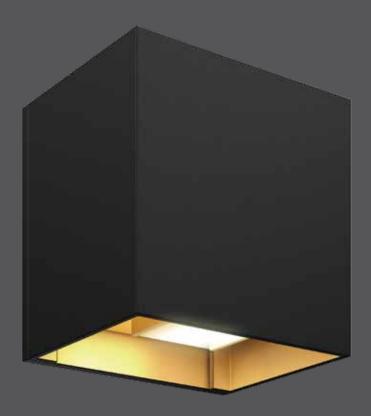

# LED Wall mount

Imagine being able to manually control the amount of light spread coming from both the top and bottom of your lighting fixture. This is now possible with our LED wall mount.

| Model     | Watts | Delivered lumens | LED lumens | CRI | Color °T | Voltage |
|-----------|-------|------------------|------------|-----|----------|---------|
| LEDWALL-G | 8 W   | 450 lm           | 600 lm     | 90  | 3000 K   | 120 V   |

#### LEDWALL-G-BK/GD

Dimmable LEDWALL-G wall mount in a black finish with gold interior