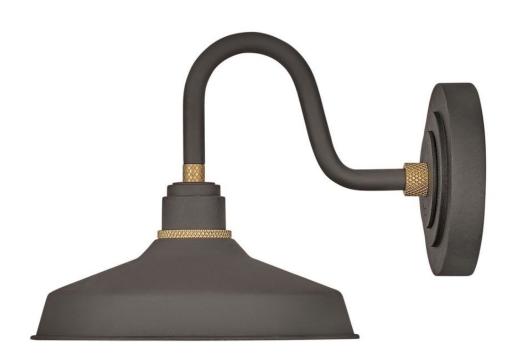

## 10231MR

Decidedly industrious, Foundry is reinventing purposeful lighting. Focused and direct, the sturdy aluminum shade features knurled brass details to offset the Gloss White, Museum Bronze or Textured Black finish while casting a uniform light. The simple, understated form plants a vintage aesthetic for both inside and outside spaces while offering mix and match options that customize the look.

## HINKLEY

FINISH: Museum Bronze SHADE: Metal WIDTH: 9.5" HEIGHT: 9.3" DEPTH: 0 LIGHT SOURCE: Socketed WATTAGE: 1-14w Med. LED, 100w Equiv.

HINKLEY 33000 Pin Oak Parkway Avon Lake, OH 44012 PHONE: (440) 653-5500 Toll Free: 1 (800) 446-5539 hinkley.com