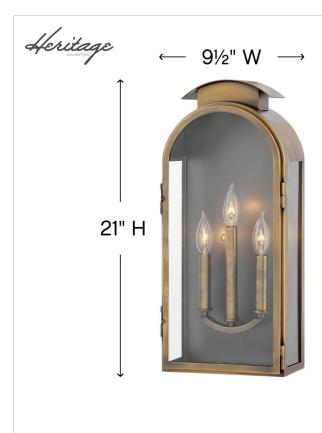

## LARGE WALL MOUNT LANTERN

A stunning, rounded silhouette and arched roof composed of solid brass make Rowley a design standout. Weaving elements of classic Americana and industrial flair into a chic design with timeless appeal, this style features generous panes of clear glass and a functional front door for ease of lamping. Pair with vintage filament bulbs to highlight the luxe Light Antique Brass finish.

| DIMENSIONS     |               |
|----------------|---------------|
| WIDTH:         | 9.5"          |
| HEIGHT:        | 21"           |
| WEIGHT:        | 9.5lb         |
| BACK PLATE:    | 5"W X 10.25"H |
| EXTENSION:     | 5"            |
| TOP TO OUTLET: | 11.75"        |