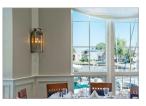

## LARGE WALL MOUNT LANTERN

A stunning, rounded silhouette and arched roof composed of solid brass make Rowley a design standout. Weaving elements of classic Americana and industrial flair into a chic design with timeless appeal, this style features generous panes of clear glass and a functional front door for ease of lamping. Pair with vintage filament bulbs to highlight the luxe Light Antique Brass finish.

## PRODUCT DETAILS:

- Suitable for use in wet (outdoor direct rain) locations as defined by NEC and CEC. Meets
  United States UL Underwriters Laboratories & CSA Canadian Standards Association Product
  Safety Standards
- Ideal for vintage filament bulbs (not included)
- · 2-year finish warranty
- The Heritage Collection encompasses premium outdoor fixtures that pay tribute to the nostalgia of America's past while reinforcing Hinkley's philosophy of timeless, quality design.
- Classic lines and heritage details complement traditional architecture