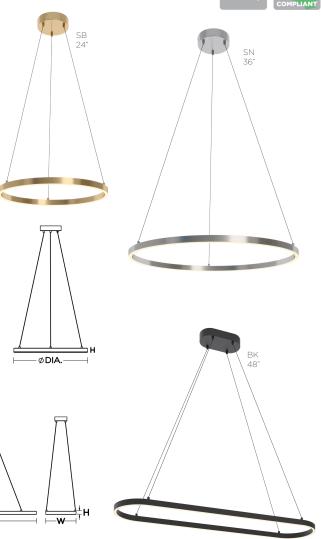

#### Finish

Black, Satin Brass or Satin Nickel finish.

# LED

Integrated LED modules capable of producing: 24 in. - 30W = 1400 delivered lumens 36 in. - 40W = 1750 delivered lumens 48 in. - 40W = 2400 delivered lumens 3000K (CCT) rated for 50,000 hrs., 90 CRI.

# **Ordering Information:**

| Round                                   |                                               |                                                |                          | Delivered                   |                              |                    |                                   |                     |
|-----------------------------------------|-----------------------------------------------|------------------------------------------------|--------------------------|-----------------------------|------------------------------|--------------------|-----------------------------------|---------------------|
| Black<br>GLOP24L30D1BK<br>GLOP36L30D1BK | Satin Brass<br>GLOP24L30D1SB<br>GLOP36L30D1SB | Satin Nickel<br>GLOP24L30D1SN<br>GLOP36L30D1SN | <b>LED</b><br>30W<br>40W | 1400<br>1750                | <b>CCT</b><br>3000K<br>3000K |                    | <b>DIA.</b><br>23-3/4"<br>35-1/2" |                     |
| <b>Linear</b><br>Black<br>GLOP48L30D1BK | Satin Brass<br>GLOP48L30D1SB                  | Satin Nickel<br>GLOP48L30D1SN                  | LED<br>40W               | Delivered<br>Lumens<br>2400 | CCT                          | <b>H</b><br>1-1/4" | <b>L</b><br>47-1/4″               | <b>W</b><br>11-3/4" |