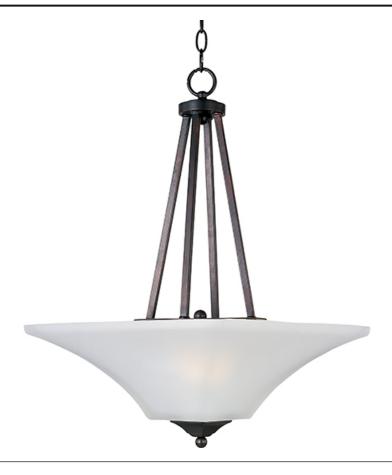

### **PRODUCT DESCRIPTION**

Straight lines and curves make this contemporary series a classic. Square metal tubing finished in your choice of Oil Rubbed Bronze or Satin Nickel support tapered square Frosted glass shades.