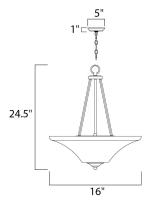

### MEASUREMENTS

HANGING WEIGHT

DIMENSION

CANOPY

BULB

: 16" L x 16" W x 24.5" H : 4.5" W x 1" H x 12" L : 12.44 lb