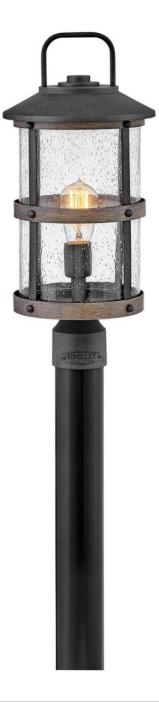

## 2687DZ-LL

The look is relaxed, but the components of Lakehouse are quietly satisfying. Lakehouse features a distressed, Aged Zinc with Driftwood Gray or a Black finish accompanied by clear seedy glass. Cast aluminum construction ensures Lakehouse will withstand for years. Blissfully simple, yet all the details are memorable. FINISH: Aged Zinc GLASS: Clear Seedy WIDTH: 9" HEIGHT: 18.8" DEPTH: 0 LIGHT SOURCE: Socketed