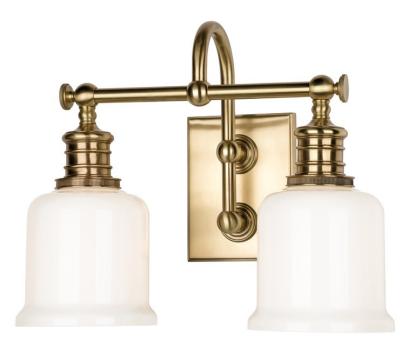

KESWICK 1972-AGB

Keswick's combination of strength and refinement is equally at home in a country manor or an urban apartment. We double-mount the sconce's gooseneck arm to create a durable and appealing design. Bell-shaped glass, cast swivels, and straight-line knurling on the socket holders enhance Keswick's vintage character. \*Please note that the knob above the socket holder is purely decorative.

#### DIMENSIONS

Height 11.00" Width/Diameter 13.50" Minimum Height 0.00" Maximum Height 0.00" Canopy/Backplate 0.00" Hanging Type Weight 5.00lb

### **GLASS/SHADES**

Material Glass Attachment Color Opal Glossy