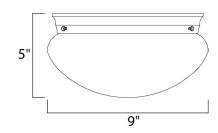

### PRODUCT DESCRIPTION

Maxim Lighting's commitment to both the residential lighting and the home building industries will assure you a product line focused on your lighting needs. With Maxim Lighting you will find quality product that is well designed, well priced and readily available.



# **MEASUREMENTS**

DIMENSION : 9" W x 5" H HANGING WEIGHT : 2.41 lb

#### LAMPING

INPUT VOLTAGE : 120V **LUMENS** : 0 Rated

**BULB** : 2 x 60W Incandescent E26 Medium , 120W Total

BULB INCLUDED : (Not Included)

DIMMABLE : Yes

# **FINISHES OPTION**



# **GLASS**

Marble MR

# MATERIAL

Glass, Steel

### **RATINGS**

**CETLUS** Damp Location







### **ADDITIONAL**

RATED LIFE 2500 Hours OPERATING TEMPERATURE: -20°C (-4°F), 40°C (104°F)

Always consult a qualified electrician before installing any lighting product.



# WESTERN DISTRIBUTION CENTER (HEADQUARTER)

253 NORTH VINELAND AVE I CITY OF INDUSTRY, CA 91746

# **EASTERN DISTRIBUTION CENTER**

4200 SHIRLEY DR. I ATLANTA, GA 30336

P. 626.956.4200 | F. 626.956.4225 | maximlighting.com