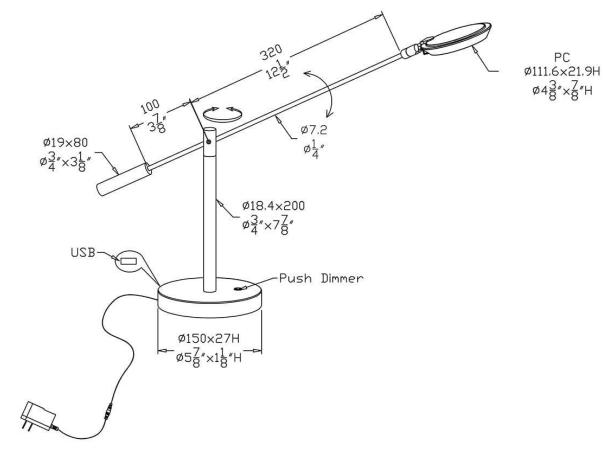

## **IGGY Black Desk Lamp**

IGGY LED Desk Lamp in a Black finish

•Push-Button Dimmer with Memory

•6W, 650 lm

•Color Temp: 3000K

•USB Port on PTL Base (5W)

•Base diameter: 5.9"
•Cord length: 80"

Finish: Black

## **Product Specifications**

**OAH (in.):** 22.8

Overall Width (in.): 5.9

**Depth (in.):** 17.7

**Bulb type:** Integrated LED

Bulb wattage (watts):

**Number of Bulbs:** 

**Bulb included:** 

Control: Cord length: 80"

LED info - Watts (W): 6

LED info - Lumens (lm): 650

**LED info - lm/W: 108** 

LED info - CCT: 3000K

LED info - CRI: 80

**LED Reading Light info - Watts:** 

LED Reading Light info - Im:

LED Reading Light info - lm/W:

LED Reading Light info - CCT:

LED Reading Light info - CRI:

Net Weight (lb): 3.6

Net Weight (kg): 1.65

**Certifications and Listings:** 

Warranty: 5 years

INPUT: AC 100~240V 50/60Hz DUTPUT: DC 24V 500mA