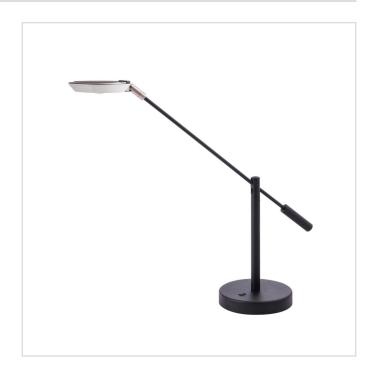

## **IGGY Black Desk Lamp**

IGGY LED Desk Lamp in a Black finish

•Push-Button Dimmer with Memory

•6W, 650 lm

•Color Temp: 3000K

•USB Port on PTL Base (5W)

•Base diameter: 5.9"
•Cord length: 80"

Finish: Black

## **IGGY Black Desk Lamp**

Model No. PTL5021-BLK