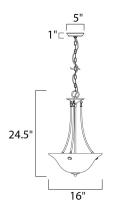

#### **MEASUREMENTS**

DIMENSION : 16" L x 16" W x 24.5" H

HANGING WEIGHT : 6.17 lb

LAMPING

INPUT VOLTAGE : 120V : 0 Rated LUMENS

**BULB** : 3 x 60W Incandescent E26 Medium, 180W Total

**BULB INCLUDED** : (Not Included)