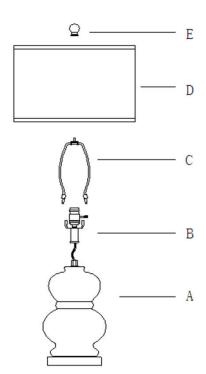

## **Installation Instruction**

Item No: BO-2884TB-2-WHT,BO-2884TB-2-BLU

- 1. Carefully unpack and take out the parts as picture shown.
- 2. Screw the lamp holder (B) onto the lamp base (A).
- 3. Squeeze harp (C) together and insert into saddle tightly.
- 4. Attach the shade (D) onto harp (C), then screw the finial (E) clockwise to secure the Shade (D).