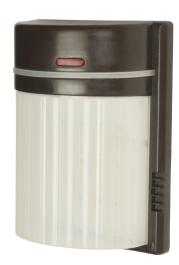

# Outdoor LED Security Light BWSW1600L41RB

## **Features**

All purpose long lasting energy saving LED security light with integrated photocell for dusk to dawn operations. An excellent alternative solution to incandescent fixtures. Ideal use for security and general lighting in outdoor residential, commercial, and hospitality applications. Fixture can be mounted to a standard junction box (not included).

#### Construction

Polycarbonate housing. Power supply connections must be made inside a junction box (not included).

#### **Finish**

Available in bronze finish.

#### Diffuser

Frosted polycarbonate.