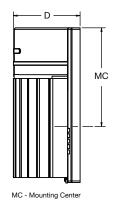

# Ordering Information:

| Source         |     |        |       |     |        |        |        |  |
|----------------|-----|--------|-------|-----|--------|--------|--------|--|
| Bronze         | LED | Lumens | CCT   | H   | W      | D      | MC     |  |
| BWSW1600I 41RB | 18W | 1800   | 4100K | 10" | 7-1/2" | 4-3/8" | 6-1/4" |  |