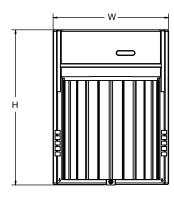

# Ordering Information:

| Source         |     |        |       |     |        |        |        |  |
|----------------|-----|--------|-------|-----|--------|--------|--------|--|
| Bronze         | LED | Lumens | CCT   | H   | W      | D      | MC     |  |
| BWSW1600I 41RB | 18W | 1800   | 4100K | 10" | 7-1/2" | 4-3/8" | 6-1/4" |  |