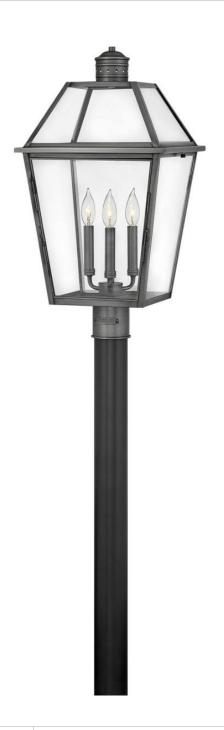

## **NOUVELLE**

LARGE POST TOP OR PIER MOUNT LANTERN

## 2771BLB

Handcrafted of solid brass, Nouvelle's construction evokes timeless vigor enhancing the appearance of a range of façades, from French Traditional to Modern. Nouvelle's Blackened Brass cage stands out among its slightly tapered, four-sided glass panels to reinforce its simple charm.

FINISH: Blackened Brass

GLASS: Clear WIDTH: 13" HEIGHT: 25" DEPTH: 0

**LIGHT SOURCE**: Socketed

WATTAGE: 3-5w Cand. LED, 60w Equiv.

HINKLEY 33000 Pin Oak Parkway Avon Lake, OH 44012 **PHONE: (440) 653-5500** Toll Free: 1 (800) 446-5539 hinkley.com