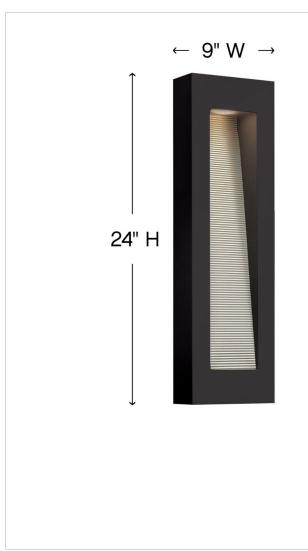

| DETAILS   |             |
|-----------|-------------|
| FINISH:   | Satin Black |
| MATERIAL: | Aluminum    |
| GLASS:    | Etched Lens |
| DIMMABLE: | No          |

| DIMENSIONS     |                |
|----------------|----------------|
| WIDTH:         | 9"             |
| HEIGHT:        | 24"            |
| WEIGHT:        | 11lb           |
| BACK PLATE:    | 6.75"W X 4.5"H |
| EXTENSION:     | 4.8"           |
| TOP TO OUTLET: | 12"            |