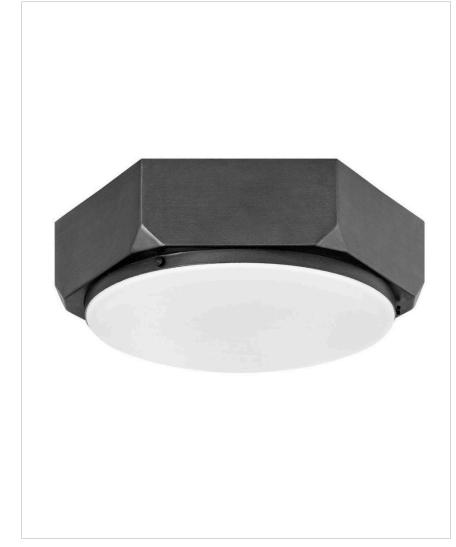

## MEDIUM FLUSH MOUNT

Industrial grit meets simplistic style in the Hex flush mount collection. Its Etched Opal glass diffuser softens the contemporary hexagonal silhouette in Warm Brass or Brushed Graphite, balancing its overall appearance and allowing for use in a range of decor.

| DETAILS   |                  |
|-----------|------------------|
| FINISH:   | Brushed Graphite |
| MATERIAL: | Steel            |
| GLASS:    | Etched Opal      |
| DIMMABLE: | No               |

| DIMENSIONS |       |
|------------|-------|
| WIDTH:     | 16"   |
| HEIGHT:    | 6"    |
| WEIGHT:    | 7.5lb |