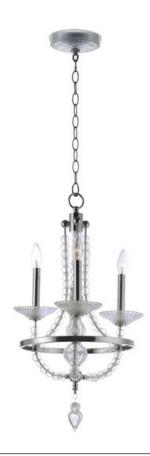

## PRODUCT DESCRIPTION

\*max overall height

This classic chandelier features frames of Polished Nickel adorned with hundreds of hand blown Clear glass balls and fonts. The ribbed design in the glass adds texture and shimmer to this classic and delicate design.

#### **FINISHES OPTION**

Polished Nickel

### GLASS

Clear CL