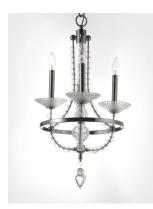

## PRODUCT DESCRIPTION

\*max overall height

This classic chandelier features frames of Polished Nickel adorned with hundreds of hand blown Clear glass balls and fonts. The ribbed design in the glass adds texture and shimmer to this classic and delicate design.

#### **FINISHES OPTION**

Polished Nickel

### GLASS

Clear CL