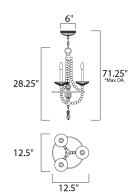

# **MEASUREMENTS**

DIMENSION : 12.5" L x 12.5" W x 28.25" H

MAX OAH : 71.25" OAH

CANOPY : 6" W x 1.75" H x 6" L

HANGING WEIGHT : 11.77 lb