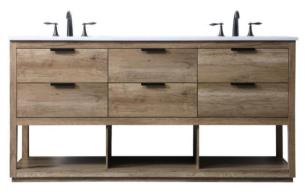

## Larkin collection

72 inch double bathroom vanity set

Item No: VF19272DNT (Natural Oak)

| Dimensions                          | 701 001 04111     |
|-------------------------------------|-------------------|
| Overall dimensions                  | 72"x 22"x34"H     |
| Top thickness                       | 0.75"             |
|                                     |                   |
| Specifications                      |                   |
| Base Finish                         | Natural Oak       |
| Top finish                          | Calacatta white   |
| Base material                       | MDF               |
| Top material                        | Engineered Marble |
| Sink included                       | yes               |
| sink material                       | porcelain         |
| overflow hole                       | yes               |
| sink type                           | undermount        |
| Doors                               | no                |
| number of doors                     | 0                 |
| Drawers                             | yes               |
| number of Functional drawers        | 4                 |
| soft close drawer glides            | yes               |
| mounting location                   | free-standing     |
| mounting bracket included           | no                |
| backsplash included                 | no                |
| drain assembly included             | no                |
| faucet included                     | no                |
| Compatible faucet installation type | widespread        |
| P-trap included                     | no                |
| assembly required                   | no                |
| installation required               | no                |
| warranty                            | 1 year limited    |
| Shipment Type                       | LTL               |
|                                     |                   |