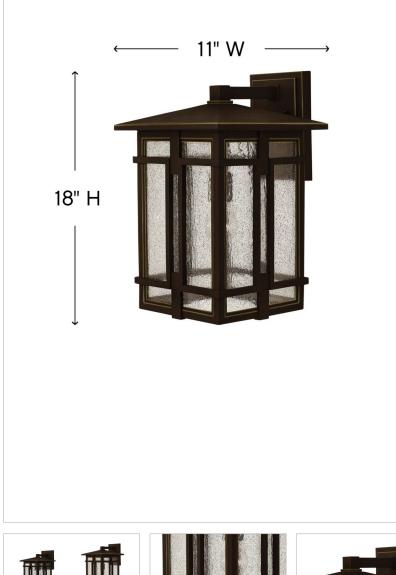

## 1965OZ

LARGE WALL MOUNT LANTERN

Tucker is a study in symmetry with clean geometric lines and proportions reinforced throughout its cast aluminum construction. The sturdy Oil Rubbed Bronze finish and clear seedy glass inspire a rustic lodge aesthetic.

| DETAILS   |                                           |
|-----------|-------------------------------------------|
| FINISH:   | Oil Rubbed Bronze                         |
| MATERIAL: | Aluminum                                  |
| GLASS:    | Clear Seedy                               |
| DIMMABLE: | YES, WITH DIMMABLE<br>LAMP (NOT INCLUDED) |

#### DIMENSIONS

| DIMENSIONS     |                |
|----------------|----------------|
| WIDTH:         | 11"            |
| HEIGHT:        | 18"            |
| WEIGHT:        | 10lb           |
| BACK PLATE:    | 5.5"W X 8.25"H |
| EXTENSION:     | 12.3"          |
| TOP TO OUTLET: | 3.75"          |