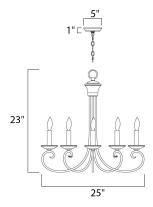

## MEASUREMENTS

BULB

 DIMENSION
 : 25" W x 23" H

 CANOPY
 : 5" W x 1" H x 5" L

 HANGING WEIGHT
 : 6.19 lb

| LAMPING       |       |
|---------------|-------|
| INPUT VOLTAGE | :120V |

LUMENS : 0 Rated

: 5 x 60W Incandescent E12 Candelabra , 300W Total