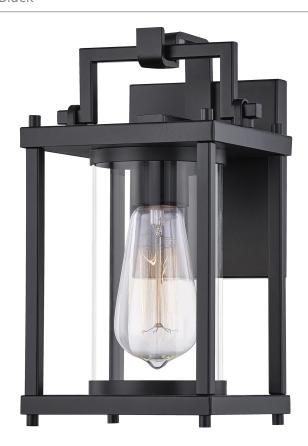

## GRE8406MBK

Garrett Outdoor Lantern Matte Black

# **DETAILS**

Material: Steel

Glass/Shade Description: Clear Glass