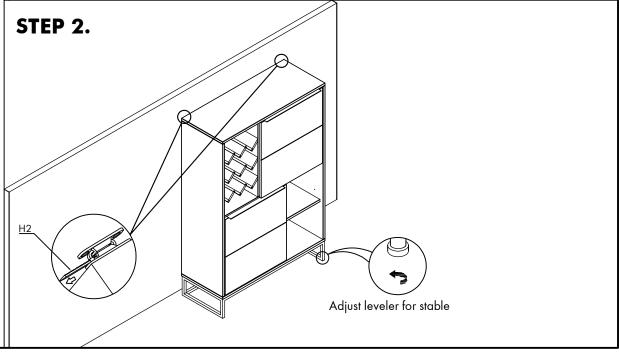

#### **HARDWARE LIST**

| NO. | DESCRIPTION       | IMAGE                                                                                                                                                                                                                                                                                                                                                                                                                                                                                                                                                                                                                                                                                                                                                                                                                                                                                                                                                                                                                                                                                                                                                                                                                                                                                                                                                                                                                                                                                                                                                                                                                                                                                                                                                                                                                                                                                                                                                                                                                                                                                                                          | Q′TY        |
|-----|-------------------|--------------------------------------------------------------------------------------------------------------------------------------------------------------------------------------------------------------------------------------------------------------------------------------------------------------------------------------------------------------------------------------------------------------------------------------------------------------------------------------------------------------------------------------------------------------------------------------------------------------------------------------------------------------------------------------------------------------------------------------------------------------------------------------------------------------------------------------------------------------------------------------------------------------------------------------------------------------------------------------------------------------------------------------------------------------------------------------------------------------------------------------------------------------------------------------------------------------------------------------------------------------------------------------------------------------------------------------------------------------------------------------------------------------------------------------------------------------------------------------------------------------------------------------------------------------------------------------------------------------------------------------------------------------------------------------------------------------------------------------------------------------------------------------------------------------------------------------------------------------------------------------------------------------------------------------------------------------------------------------------------------------------------------------------------------------------------------------------------------------------------------|-------------|
| H1  | PLASTIC BRACKET   |                                                                                                                                                                                                                                                                                                                                                                                                                                                                                                                                                                                                                                                                                                                                                                                                                                                                                                                                                                                                                                                                                                                                                                                                                                                                                                                                                                                                                                                                                                                                                                                                                                                                                                                                                                                                                                                                                                                                                                                                                                                                                                                                | 4           |
| H2  | NYLON STRAP       |                                                                                                                                                                                                                                                                                                                                                                                                                                                                                                                                                                                                                                                                                                                                                                                                                                                                                                                                                                                                                                                                                                                                                                                                                                                                                                                                                                                                                                                                                                                                                                                                                                                                                                                                                                                                                                                                                                                                                                                                                                                                                                                                | 2           |
| НЗ  | LONG SCREW M4x50  | <b>+</b>                                                                                                                                                                                                                                                                                                                                                                                                                                                                                                                                                                                                                                                                                                                                                                                                                                                                                                                                                                                                                                                                                                                                                                                                                                                                                                                                                                                                                                                                                                                                                                                                                                                                                                                                                                                                                                                                                                                                                                                                                                                                                                                       | 4           |
| H4  | SHORT SCREW M4x20 | ₩                                                                                                                                                                                                                                                                                                                                                                                                                                                                                                                                                                                                                                                                                                                                                                                                                                                                                                                                                                                                                                                                                                                                                                                                                                                                                                                                                                                                                                                                                                                                                                                                                                                                                                                                                                                                                                                                                                                                                                                                                                                                                                                              | 4           |
| H5  | WALL PLUG M4      | - Total Control Contro | 4           |
| H6  | SCREW DRIVER      |                                                                                                                                                                                                                                                                                                                                                                                                                                                                                                                                                                                                                                                                                                                                                                                                                                                                                                                                                                                                                                                                                                                                                                                                                                                                                                                                                                                                                                                                                                                                                                                                                                                                                                                                                                                                                                                                                                                                                                                                                                                                                                                                | NOT PROVIDE |