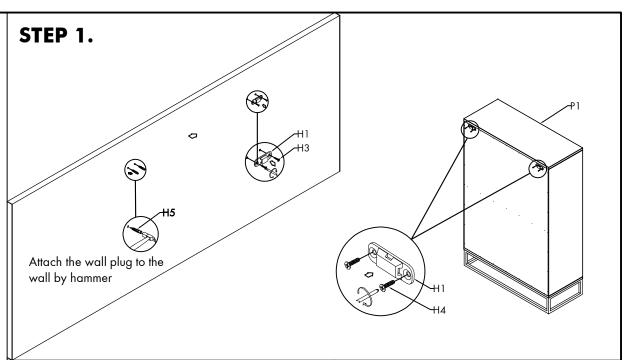

#### **HARDWARE LIST**

| NO. | DESCRIPTION       | IMAGE                                                                                                                                                                                                                                                                                                                                                                                                                                                                                                                                                                                                                                                                                                                                                                                                                                                                                                                                                                                                                                                                                                                                                                                                                                                                                                                                                                                                                                                                                                                                                                                                                                                                                                                                                                                                                                                                                                                                                                                                                                                                                                                          | Q′TY        |
|-----|-------------------|--------------------------------------------------------------------------------------------------------------------------------------------------------------------------------------------------------------------------------------------------------------------------------------------------------------------------------------------------------------------------------------------------------------------------------------------------------------------------------------------------------------------------------------------------------------------------------------------------------------------------------------------------------------------------------------------------------------------------------------------------------------------------------------------------------------------------------------------------------------------------------------------------------------------------------------------------------------------------------------------------------------------------------------------------------------------------------------------------------------------------------------------------------------------------------------------------------------------------------------------------------------------------------------------------------------------------------------------------------------------------------------------------------------------------------------------------------------------------------------------------------------------------------------------------------------------------------------------------------------------------------------------------------------------------------------------------------------------------------------------------------------------------------------------------------------------------------------------------------------------------------------------------------------------------------------------------------------------------------------------------------------------------------------------------------------------------------------------------------------------------------|-------------|
| H1  | PLASTIC BRACKET   |                                                                                                                                                                                                                                                                                                                                                                                                                                                                                                                                                                                                                                                                                                                                                                                                                                                                                                                                                                                                                                                                                                                                                                                                                                                                                                                                                                                                                                                                                                                                                                                                                                                                                                                                                                                                                                                                                                                                                                                                                                                                                                                                | 4           |
| H2  | NYLON STRAP       |                                                                                                                                                                                                                                                                                                                                                                                                                                                                                                                                                                                                                                                                                                                                                                                                                                                                                                                                                                                                                                                                                                                                                                                                                                                                                                                                                                                                                                                                                                                                                                                                                                                                                                                                                                                                                                                                                                                                                                                                                                                                                                                                | 2           |
| НЗ  | LONG SCREW M4x50  | <b>+</b>                                                                                                                                                                                                                                                                                                                                                                                                                                                                                                                                                                                                                                                                                                                                                                                                                                                                                                                                                                                                                                                                                                                                                                                                                                                                                                                                                                                                                                                                                                                                                                                                                                                                                                                                                                                                                                                                                                                                                                                                                                                                                                                       | 4           |
| H4  | SHORT SCREW M4x20 | ₩                                                                                                                                                                                                                                                                                                                                                                                                                                                                                                                                                                                                                                                                                                                                                                                                                                                                                                                                                                                                                                                                                                                                                                                                                                                                                                                                                                                                                                                                                                                                                                                                                                                                                                                                                                                                                                                                                                                                                                                                                                                                                                                              | 4           |
| H5  | WALL PLUG M4      | - Total Control Contro | 4           |
| H6  | SCREW DRIVER      |                                                                                                                                                                                                                                                                                                                                                                                                                                                                                                                                                                                                                                                                                                                                                                                                                                                                                                                                                                                                                                                                                                                                                                                                                                                                                                                                                                                                                                                                                                                                                                                                                                                                                                                                                                                                                                                                                                                                                                                                                                                                                                                                | NOT PROVIDE |