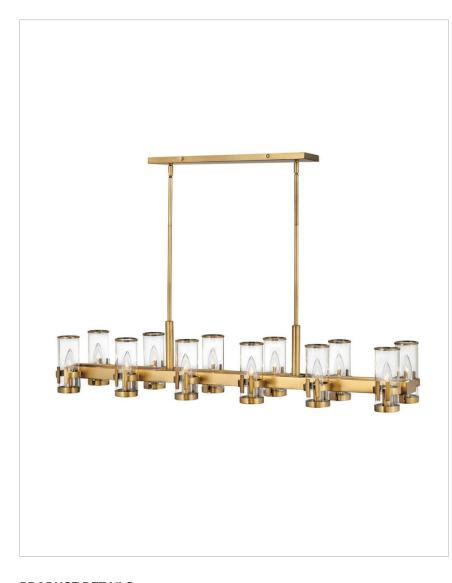

## 38108HB

## MEDIUM TWELVE LIGHT LINEAR

The Reeve chandelier balances sophistication with simplicity. The traditional low-profile silhouette is elevated by a wealth of elegant clear glass cylinders. Each glass is secured with a cast double-T bracelet matching the frame's luxurious finish with a corresponding metal band at the top.

| DETAILS       |                                           |
|---------------|-------------------------------------------|
| FINISH:       | Heritage Brass                            |
| MATERIAL:     | Steel                                     |
| GLASS:        | Clear                                     |
| SLOPE DEGREE: | 90                                        |
| DIMMABLE:     | YES, WITH DIMMABLE<br>LAMP (NOT INCLUDED) |