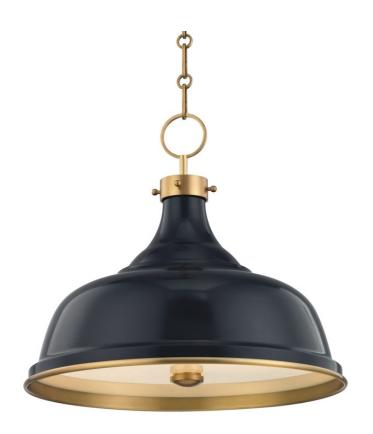

# PAINTED NO.1

MDS300-AGB/DBL

Simple, easy, and approachable, Painted No.1 is available in three beautiful colors: Off White, Bird Blue, and Darkest Blue. These classic colors have a timeless appeal, each giving the piece's curved shade a different feel. Aged Brass complements give the piece a casual elegance.

## **FINISHES**

Aged Brass/blue Bird (AGB/BB) Aged Brass/darkest Blue (AGB/DBL) Aged Brass/leaf Green Combo (AGB/LFG) Aged Brass/off White (AGB/OW)

#### **DIMENSIONS**

Height 16.00"

Width/Diameter 18.00"

Minimum Height 19.00"

Maximum Height 70.00"

Canopy/Backplate 4.75"

Hanging Type

Weight 13.20lb

### **GLASS/SHADES**

Material Steel

Attachment

Color Darkest Blue