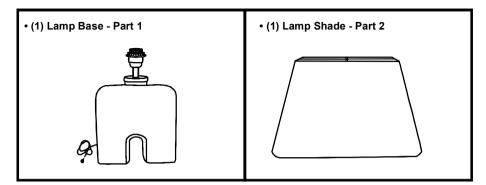

# **ASSEMBLY INSTRUCTIONS.**

YARA TABLE LAMP BLACK

DD-1052-02



THANK YOU FOR YOUR PURCHASE!

# Components in the box:



# **Assembly Instructions:**

- Remove the Uno Ring (A) from the Light Socket by unscrewing it counter clockwise.
- Align & place the Lamp Shade (B) on top of the Light Socket.
- Secure the Lamp Shade (B) by tightly Screwing the Uno Ring (A) back into place.

## Care and use instructions:

Wipe clean with a soft, dry cloth. Do not use harsh chemicals.

### NOTES.

Thank you for purchasing this quality product! Be sure to check all packing material carefully for small part that may have come loose inside the carton during shipping.

### STEP 1.



### STEP 2.