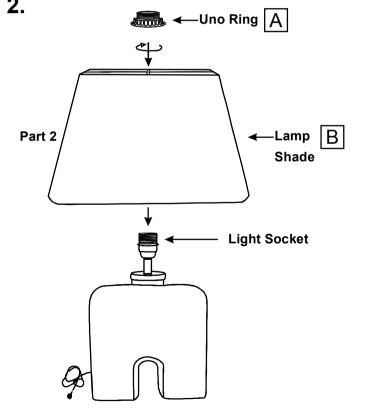

### STEP 2.

# **Assembly Instructions:**

- Remove the Uno Ring (A) from the Light Socket by unscrewing it counter clockwise.
- Align & place the Lamp Shade (B) on top of the Light Socket.
- Secure the Lamp Shade (B) by tightly Screwing the Uno Ring (A) back into place.