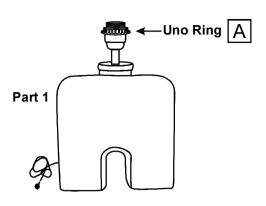

### STEP 1.

# **Assembly Instructions:**

- Remove the Uno Ring (A) from the Light Socket by unscrewing it counter clockwise.
- Align & place the Lamp Shade (B) on top of the Light Socket.
- Secure the Lamp Shade (B) by tightly Screwing the Uno Ring (A) back into place.