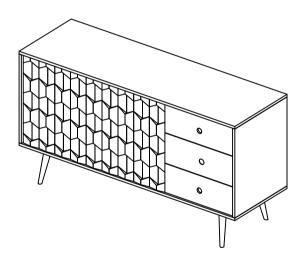

# **ASSEMBLY INSTRUCTIONS.**

**02 SIDEBOARD BROWN** 

BZ-1017-24

THANK YOU FOR YOUR PURCHASE!