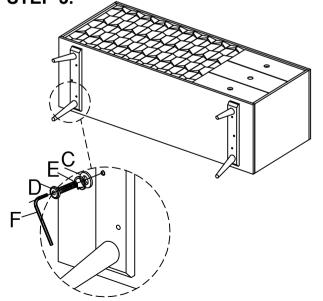

## **HARDWARE LIST**

| C. | Allen Bolt<br>6 x 40mm  | 6 |
|----|-------------------------|---|
| D. | Flat Washer<br>8 x 25mm | 6 |
| E. | Spring Washer<br>Ø8mm   | 6 |
| F. | Allen Key<br>4mm        | 1 |

STEP 3.

STEP 4.