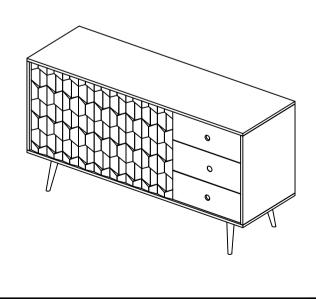

#### **PART LIST**

| NO. | DESCRIPTION | IMAGE   | Qty |
|-----|-------------|---------|-----|
| Α.  | SIDEBOARD   |         | 1   |
| В.  | LEG         | <u></u> | 2   |