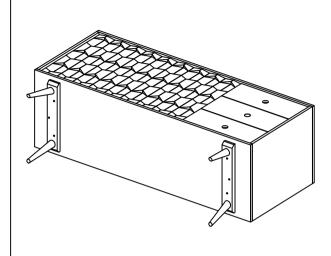

# **ASSEMBLY INSTRUCTIONS.**

**02 SIDEBOARD BROWN** 

BZ-1017-24



THANK YOU FOR YOUR PURCHASE!

### **PARTS & HARDWARE.**

#### **PART LIST**

| NO. | DESCRIPTION | IMAGE   | Qty |
|-----|-------------|---------|-----|
| Α.  | SIDEBOARD   |         | 1   |
| В.  | LEG         | <u></u> | 2   |

## **HARDWARE LIST**

| C. | Allen Bolt<br>6 x 40mm  | 6 |
|----|-------------------------|---|
| D. | Flat Washer<br>8 x 25mm | 6 |
| E. | Spring Washer<br>Ø8mm   | 6 |
| F. | Allen Key<br>4mm        | 1 |

#### NOTES.

Thank you for purchasing this quality product! Be sure to check all packing material carefully for small part that May have come loose inside the carton during shipping.

**CAUTION:** The Item is heavy, assembly should be performed by two people.









STEP 3.



STEP 4.