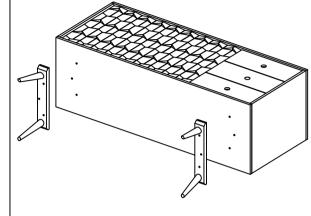

# **ASSEMBLY INSTRUCTIONS.**

**02 SIDEBOARD BROWN** 

BZ-1017-24



THANK YOU FOR YOUR PURCHASE!

### **PARTS & HARDWARE.**

#### **PART LIST**

| NO. | DESCRIPTION | IMAGE   | Qty |
|-----|-------------|---------|-----|
| Α.  | SIDEBOARD   |         | 1   |
| В.  | LEG         | <u></u> | 2   |

## **HARDWARE LIST**

| C. | Allen Bolt<br>6 x 40mm  | 6 |
|----|-------------------------|---|
| D. | Flat Washer<br>8 x 25mm | 6 |
| E. | Spring Washer<br>Ø8mm   | 6 |
| F. | Allen Key<br>4mm        | 1 |

#### NOTES.

Thank you for purchasing this quality product! Be sure to check all packing material carefully for small part that May have come loose inside the carton during shipping.

**CAUTION:** The Item is heavy, assembly should be performed by two people.









STEP 3.



STEP 4.