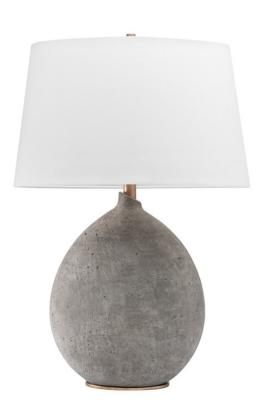

# **DENALI**

L1361-GRY

Reminiscent of a hand-sculpted vase, Denali combines an earthy feel with a subtle sophistication. Gold Leaf accents give the fixture a touch of shine and the asymmetrical line at the top of its smooth teardrop shape adds a sense of calm and visual interest. The soft Belgian linen shade is the perfect complement to the richly textured Ceramic body. Just 4 ½" wide at the base, Denali makes a big impact but leaves a small footprint. Choose from White, Gray or Dusk Black finishes to bring an organic beauty to any space.