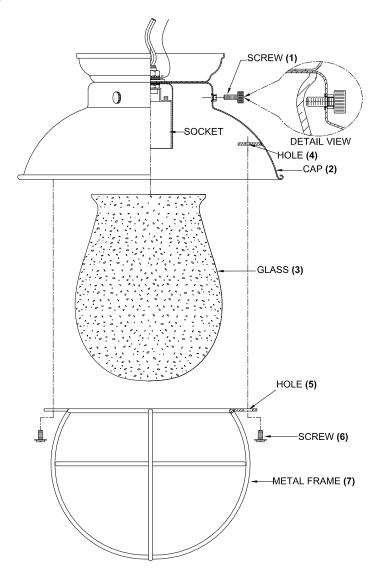

## INSTALLATION INSTRUCTIONS

- 1. Carefully remove the fixture out of the carton, and check that all parts are included referring to the above illustration. Make sure not to misplace any parts that are needed for the installation.
- 2.Install bulb: (Bulb not including in the package)
  (Please don't exceed the maximum capacity that recommended on the Socket)
- 3.Put the Glass(3) onto the Cap (2),then use the Screw (1) and thread it tightly like the "DETAIL VIEW".
- 4.Put the Metal Frame (7) onto the Cap (2) and use the Screw (6) aim at the Hole (5) and the Hole (4) then thread them tightly.
- 5. The fixture is assembled!