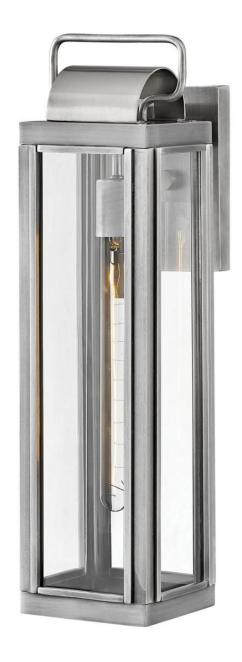

## SAG HARBOR

LARGE WALL MOUNT LANTERN

## 2845AL

Sag Harbor unites updated elements with time-tested details. A simple, clean cage in a Burnished Bronze or Antique Brushed Aluminum finish anchors a knurled brass socket to forge an unforgettable mixed metal look. Durable, aluminum construction combines with clear glass panels to create a beacon of enduring style.

FINISH: Antique Brushed Aluminum

GLASS: Clear WIDTH: 5.5" HEIGHT: 21.3" DEPTH: 0

**LIGHT SOURCE**: Socketed

WATTAGE: 1-10w Med. LED, 100w Equiv.

HINKLEY 33000 Pin Oak Parkway Avon Lake, OH 44012 **PHONE: (440) 653-5500** Toll Free: 1 (800) 446-5539 hinkley.com