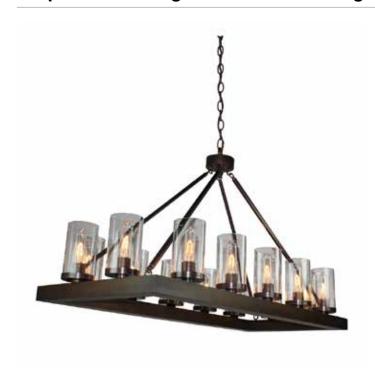

# Jasper Park 14 Light Bronze Island Light

The "Jasper Park" collection is made by skilled artisans in North America. It is constructed with a wood (pine) frame and plated bronze metal work. Crafted with such precision it remembles fine furniture.