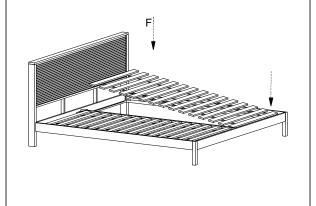

STEP 1.

STEP 2.

STEP 3.

STEP 4.

#### **PARTS LIST**

| NO. | DESCRIPTION    | IMAGE | Q'TY |
|-----|----------------|-------|------|
| Α   | Headboard      |       | 1    |
| В   | Side rail      |       | 2    |
| С   | Foot board     |       | 1    |
| D   | Center Support |       | 1    |
| Е   | Center Leg     |       | 1    |
| F   | Slat Set       |       | 2    |