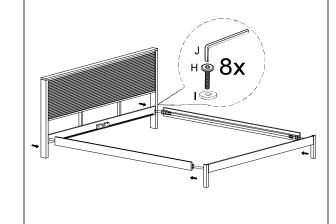

STEP 1.

STEP 2.

STEP 3.

STEP 4.

#### **HARDWARES LIST**

| NO. | DESCRIPTION        | IMAGE | Q'TY |
|-----|--------------------|-------|------|
| н   | ALLEN BOLT(20x8)MM |       | 8    |
| ı   | WASHER(8MM)        | 0     | 10   |
| J   | ALLEN KEY(5MM)     |       | 1    |
| К   | ALLEN KEY(6MM)     |       | 1    |
| L   | ALLEN BOLT(M125X8) |       | 1    |
| М   | HEX NUT (8MM)      |       | 1    |