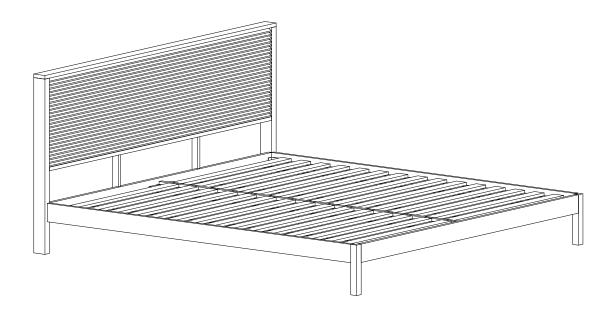

# **ASSEMBLY INSTRUCTIONS.**

TEEDA KING BED NATURAL JD-1079-24-0

THANK YOU FOR YOUR PURCHASE!

#### **PARTS LIST**

| NO. | DESCRIPTION    | IMAGE | Q'TY |
|-----|----------------|-------|------|
| Α   | Headboard      |       | 1    |
| В   | Side rail      |       | 2    |
| С   | Foot board     |       | 1    |
| D   | Center Support |       | 1    |
| Е   | Center Leg     |       | 1    |
| F   | Slat Set       |       | 2    |