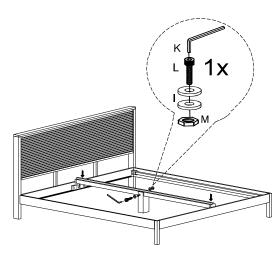

STEP 1.

STEP 2.

STEP 3.

STEP 4.

#### **HARDWARES LIST**

| NO. | DESCRIPTION        | IMAGE | Q'TY |
|-----|--------------------|-------|------|
| н   | ALLEN BOLT(20x8)MM |       | 8    |
| ı   | WASHER(8MM)        | 0     | 10   |
| J   | ALLEN KEY(5MM)     |       | 1    |
| К   | ALLEN KEY(6MM)     |       | 1    |
| L   | ALLEN BOLT(M125X8) |       | 1    |
| М   | HEX NUT (8MM)      |       | 1    |