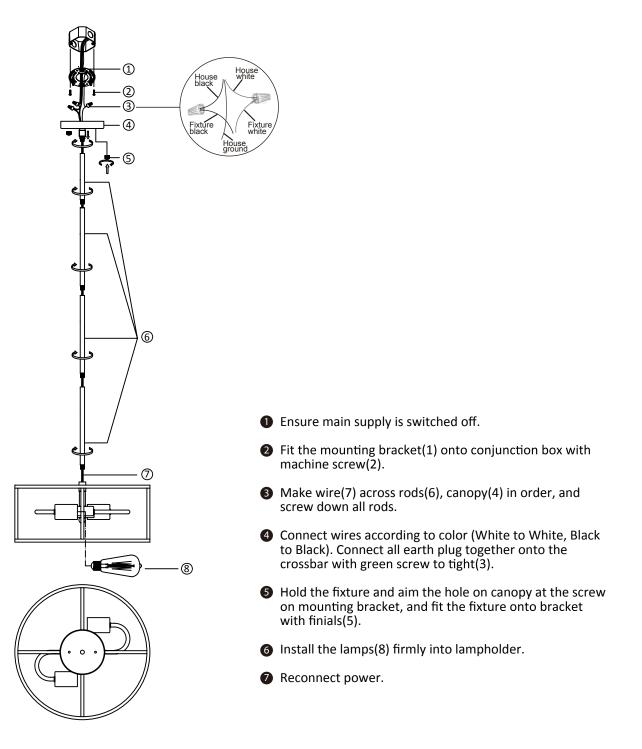

## C71602 INSTALLATION INSTRUCTIONS SHEET

## START FROM HERE

- Make sure power is completely off at the fuse box.Have your fixture installed by a qualified licensed
- electrician
- Prepare everything in clear area.
- Wear gloves at all times during this installation.
- Read instructions carefully before you start assembly.
  Keep this instruction sheet for future reference.
- Technical Support:1-844-628-8368

## Please Note:

• All Matteo Lighting fixtures come with pre-wired module(s).

• Unless instructed to do so, please do not touch any part of the module(s) as any unnecessary contact with the module could cause permanent damage.

THIS LUMINAIRE MUST BE MOUNTED OR SUPPORTED IN A JUNCTION BOX CE LUMINAIRE DOIT ÊTRE MONTÉ OU SUPPORTÉ DANS UNE BOÎTE DE JONCTION