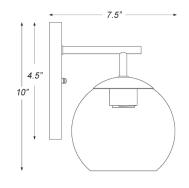

## Side View

| Description:   | Mackenzie 2-light wall                               |
|----------------|------------------------------------------------------|
|                | sconce                                               |
| Finish:        | Polished nickel                                      |
| Dimensions:    | 16" W x 10" H x 7.5" ext.<br>Height on Center: 2.25" |
| Bulbs:         | 2-60w Med.                                           |
| Certification: | Damp location / UL                                   |

| Material:                     | Steel        |
|-------------------------------|--------------|
| Shade:                        | Glass        |
| Glass:                        | Water ripple |
| <b>Back Plate Dimensions:</b> | 7.5" x 4.5"  |
| Chain/Wire:                   | NA           |
| Additional Finishes:          | NA           |
| Mounting:                     | Up or down   |