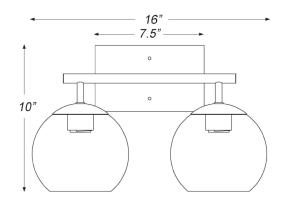

## Front View

## Side View

| Description:   | Mackenzie 2-light wall                               |
|----------------|------------------------------------------------------|
|                | sconce                                               |
| Finish:        | Polished nickel                                      |
| Dimensions:    | 16" W x 10" H x 7.5" ext.<br>Height on Center: 2.25" |
| Bulbs:         | 2-60w Med.                                           |
| Certification: | Damp location / UL                                   |