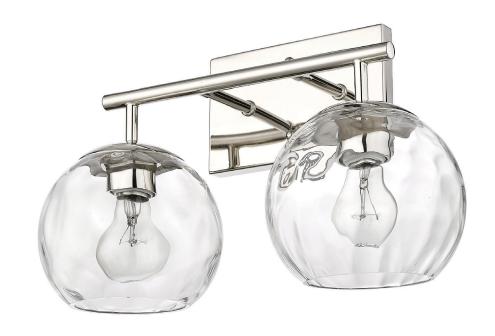

## IN40048PN MACKENZIE 2-LIGHT WALL SCONCE

## Side View

| Description:   | Mackenzie 2-light wall                               |
|----------------|------------------------------------------------------|
|                | sconce                                               |
| Finish:        | Polished nickel                                      |
| Dimensions:    | 16" W x 10" H x 7.5" ext.<br>Height on Center: 2.25" |
| Bulbs:         | 2-60w Med.                                           |
| Certification: | Damp location / UL                                   |