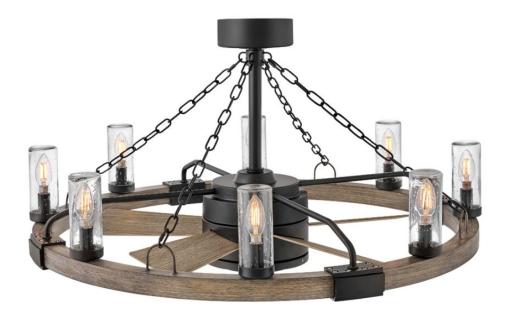

## 902928FMB-LWD

The fresh, rustic design of Sawyer will inject any outdoor living experience with the warm, cozy ambiance of an indoor setting. Available in Metallic Matte Bronze with Sequoi, Matte White with Weathered Wood or Matte Black with Driftwood, Sawyer features composite blades. Sawyer is so versatile, it can be used for both indoor and outdoor spaces.

FINISH: Matte Black
GLASS: Clear Seedy

WIDTH: 36" HEIGHT: 20"

**DEPTH**: 0

**BLADE COUNT**: 5

**HINKLEY** 33000 Pin Oak Parkway Avon Lake, OH 44012 **PHONE: (440) 653-5500** Toll Free: 1 (800) 446-5539 hinkley.com