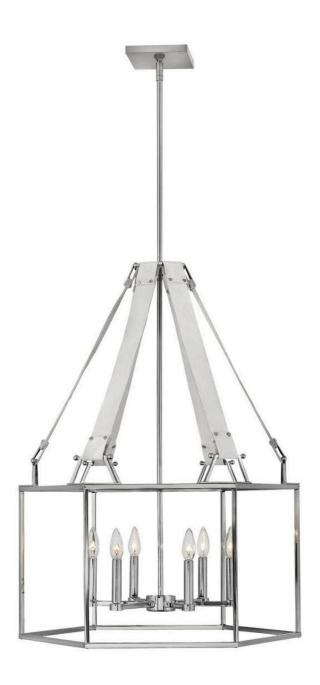

## **MONROE**

MEDIUM OPEN FRAME

## 34206PNI

Did someone say chic? Monroe has it all: a unique hexagonal cage with crisp welded corners that immediately translates a refined and cultured presence. Suede straps add a bohemian coolness to the mix. Carefully selected color combinations of rich metal finishes and warm natural elements create the perfect uptown/downtown fusion. Monroe is the ultimate transitional lighting solution.

FINISH: Polished Nickel\*

WIDTH: 26"
HEIGHT: 34"
DEPTH: 0

LIGHT SOURCE: LED Lamp, Socket

WATTAGE: 6-5w Cand. LED, 60w Equiv. or 6-60w Cand.

**HINKLEY** 33000 Pin Oak Parkway Avon Lake, OH 44012 **PHONE: (440) 653-5500** Toll Free: 1 (800) 446-5539 hinkley.com