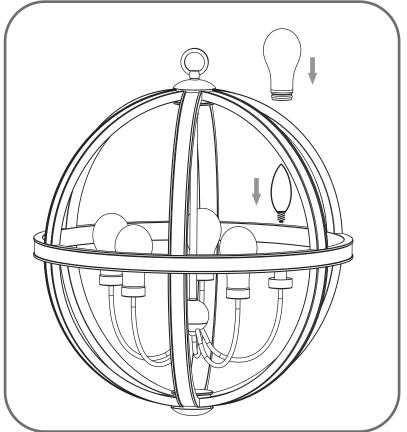

quired**



#### **Light Source**



6BULBSREQUIRED BULBSNOTINCLUDED

# Fixture Height Adjustable 36" to 132"

#### $oldsymbol{\Delta}$ Warnings and Cautions

Turn off the electricity at the circuit breaker before installation. Consult a licensed electrician if in doubt about installation.

Turn off power to the fixture and allow the bulbs to cool before replacing.

#### **Package Contents**

Preparation: Identify and inspect all parts before beginning the installation.

Missing or damaged parts? Contact your original place of purchase.

#### **PARTS BAG**





#### Table of Contents

**Fixture Loop** 



**Crossbar Assembly** 



**Fixture Chain** 



Wiring



**Ceiling Canopy** 





©2019 QuoizelInc.

visit us on-line at www.quoizel.com

Released Date: 2019-10-16











## STEP 6