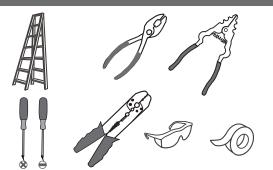

### Installation Guide For Style CAL2828GK

60W

MAX

# **Tools Required**



#### **Light Source**



6BULBSREQUIRED BULBSNOTINCLUDED

# Fixture Height Adjustable 36" to 132"

#### $oldsymbol{\Delta}$ Warnings and Cautions

Turn off the electricity at the circuit breaker before installation. Consult a licensed electrician if in doubt about installation.

Turn off power to the fixture and allow the bulbs to cool before replacing.

#### **Package Contents**

Preparation: Identify and inspect all parts before beginning the installation.

Missing or damaged parts? Contact your original place of purchase.

#### **PARTS BAG**





#### Table of Contents

**Fixture Loop** 



**Crossbar Assembly** 



**Fixture Chain** 



Wiring



**Ceiling Canopy** 





©2019 QuoizelInc.

visit us on-line at www.quoizel.com

Released Date: 2019-10-16











## STEP 6