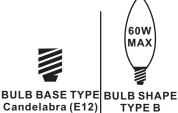

### Installation Guide For Style CAL2828GK

60W

MAX

#### **Light Source**

6BULBSREQUIRED BULBSNOTINCLUDED