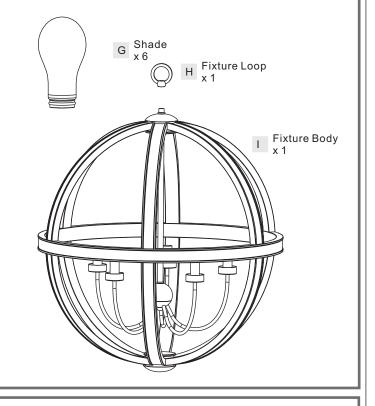

#### **Light Source**

6BULBSREQUIRED BULBSNOTINCLUDED

#### **Package Contents**

Preparation: Identify and inspect all parts before beginning the installation.

Missing or damaged parts? Contact your original place of purchase.

#### **PARTS BAG**