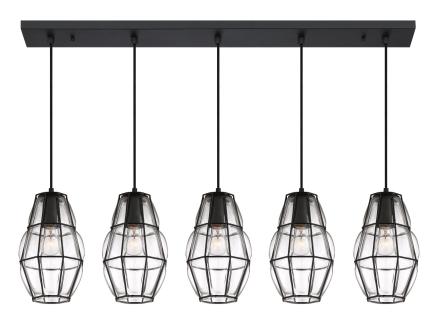

## **DETAILS**

Material: Steel

Glass/Shade Description: Clear Glass

#### **LAMPING**

Light Source: Incandescent

Bulb Included: No

Bulb Type: Medium Base

Bulb Quantity: 5

Watts per Bulb: 100

# **DIMENSIONS**

Dimensions: 44.00" W x 12.00" H x 8.00" D

Overall Height: 109"

Canopy Dimensions: 42.00"W x 1.00"D

We reserve the right to revise the design of components of any product due to parts availability or change in our Listed Mark standards without assuming any obligation or liability to modify any products previously manufactured and without notice. This literature depicts a product DESIGN that is the SOLE and EXCLUSIVE PROPERTY of Quoizel Inc. Compliance with U.S. COPYRIGHT and PATENT requirements, notification is hereby presented in this form that this literature, or this product depicts, is NOT to be copied, altered or used in any manner without the express written consent of, or contray to the best interests of Quoizel Inc. 03/31/2013